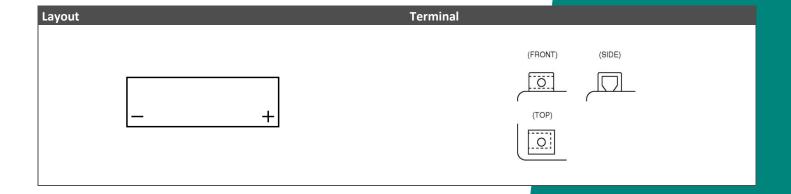

MOTORCYCLE • SLA BATTERY

## SLA 12-4S (12V 5Ah)

DIN: 50590

## Description

The motor battery SLA 12-4S, 12 volt, 5 Ah, is a starter battery with AGM technology. The SLA 12-4S is already factory activated (filled and charged) and therefore ready to use at delivery. This lead-acid battery is leak-proof and maintenance free. Can be installed in tilted position up to 90°. The SLA 12-4S is a real allrounder and suitable for seasonal use and short distances.

| Performance      |            |
|------------------|------------|
| Rated Voltage    | 12         |
| Nominal Capacity | 5Ah (10hr) |
| CCA EN           | 50         |





## Features

- Absorbent Glass Mat technology
- Advanced starting power
- Excellent vibration resistant
- 100% maintenance free
- Factory activated, ready to use!



(Note) All above information shall be changed without prior notice, Landport Batteries reserves the right to explain and update the latest information.