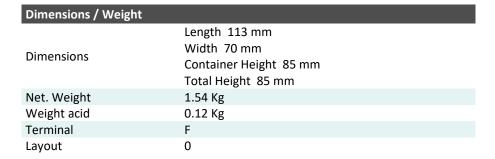

LP MOTORCYCLE • SLA BATTERY

## SLA 12-4S (12V 5Ah)

DIN: 50590

## Description

The motor battery SLA 12-4S, 12 volt, 5 Ah, is a starter battery with AGM technology. The SLA 12-4S is already factory activated (filled and charged) and therefore ready to use at delivery. This lead-acid battery is leak-proof and maintenance free. Can be installed in tilted position up to 90°. The SLA 12-4S is a real allrounder and suitable for seasonal use and short distances.

| Performance      |            |
|------------------|------------|
| Rated Voltage    | 12         |
| Nominal Capacity | 5Ah (10hr) |
| CCA EN           | 50         |





## Features

- Absorbent Glass Mat technology
- Advanced starting power
- Excellent vibration resistant
- 100% maintenance free
- Factory activated, ready to use!



(Note) All above information shall be changed without prior notice, Landport Batteries reserves the right to explain and update the latest information.