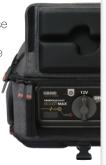

Quick Release buckles hold the protective faceplate open for easy access to the GB500's interface.

Lightweight foam structure protects the GB500 from all directions.

For **GB500** BOOST MAX™ UltraSafe® Jump Starter

## **GBC016**

Designed to allow the GB500 to be fully operational without the need to remove it from the case.

The NOCO Company 30339 Diamond Parkway, #102 Glenwillow, OH 44139 | USA 1.800.456.6626

NOCO Since 1914