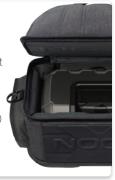

## Rugged storage.

Protective case designed exclusively for The GB500 Boost MAX™ Jump Starter.

The durable **GBC016** Boost MAX Protective Case has a semi-rigid custom exterior with zipper closures, reinforced handle, and shoulder carrying strap. The reinforced EVA base offers protection from moisture, impact, dust, and other environmental factors. The molded interior perfectly fits, stores, and protects the NOCO GB500 Boost MAX UltraSafe jump starter. The **GBC016** case has additional pockets for carrying accessories. Protect your GB500 in your vehicle, garage, and on the go.

Quick Release buckles hold the protective faceplate open for easy access to the GB500's interface.

Lightweight foam structure protects the GB500 from all directions.

For **GB500** BOOST MAX™ UltraSafe® Jump Starter

## **GBC016**

Designed to allow the GB500 to be fully operational without the need to remove it from the case.

The NOCO Company 30339 Diamond Parkway, #102 Glenwillow, OH 44139 | USA 1.800.456.6626

NOCO Since 1914