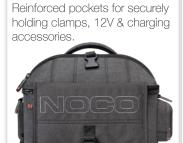

## Rugged storage.

Protective case designed exclusively for The GB500 Boost MAX™ Jump Starter.

The durable **GBC016** Boost MAX Protective Case has a semi-rigid custom exterior with zipper closures, reinforced handle, and shoulder carrying strap. The reinforced EVA base offers protection from moisture, impact, dust, and other environmental factors. The molded interior perfectly fits, stores, and protects the NOCO GB500 Boost MAX UltraSafe jump starter. The **GBC016** case has additional pockets for carrying accessories. Protect your GB500 in your vehicle, garage, and on the go.