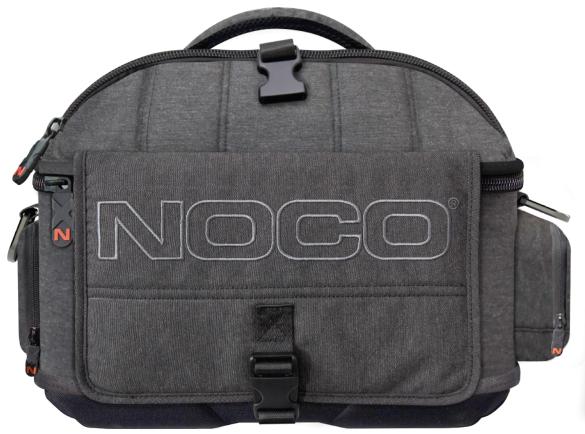

## Rugged storage.

Protective case designed exclusively for The GB500 Boost MAX™ Jump Starter.

The durable **GBC016** Boost MAX Protective Case has a semi-rigid custom exterior with zipper closures, reinforced handle, and shoulder carrying strap. The reinforced EVA base offers protection from moisture, impact, dust, and other environmental factors. The molded interior perfectly fits, stores, and protects the NOCO GB500 Boost MAX UltraSafe jump starter. The **GBC016** case has additional pockets for carrying accessories. Protect your GB500 in your vehicle, garage, and on the go.