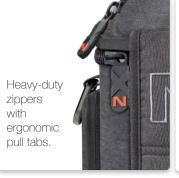

## Rugged storage.

Protective case designed exclusively for The GB500 Boost MAX™ Jump Starter.

The durable **GBC016** Boost MAX Protective Case has a semi-rigid custom exterior with zipper closures, reinforced handle, and shoulder carrying strap. The reinforced EVA base offers protection from moisture, impact, dust, and other environmental factors. The molded interior perfectly fits, stores, and protects the NOCO GB500 Boost MAX UltraSafe jump starter. The **GBC016** case has additional pockets for carrying accessories. Protect your GB500 in your vehicle, garage, and on the go.