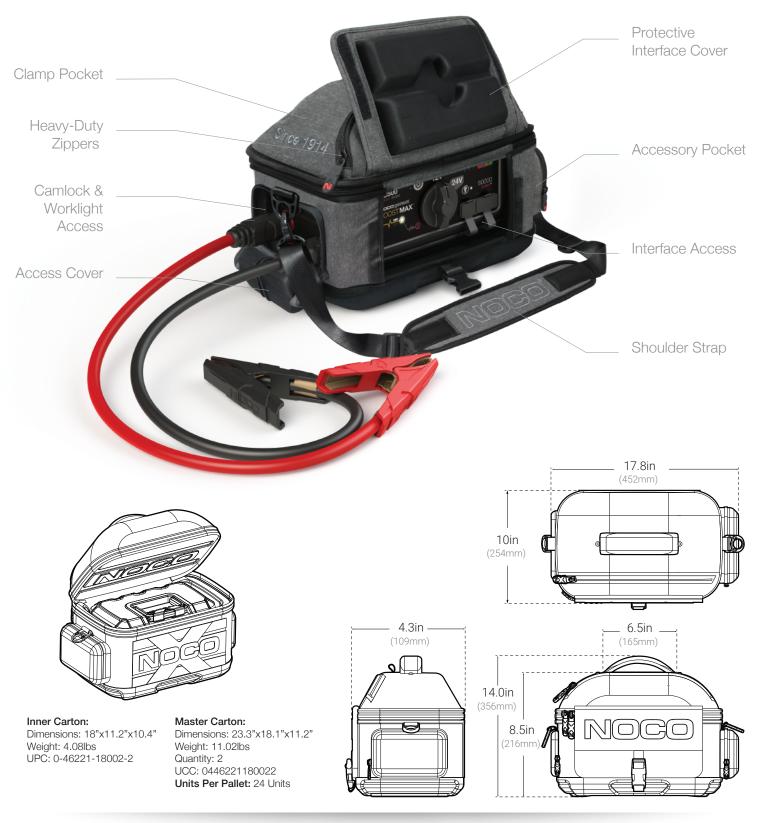

## BOOST MAX Protective Case

Boost Accessories

## Rugged storage.

Protective case designed exclusively for The GB500 Boost MAX™ Jump Starter.

The durable **GBC016** Boost MAX Protective Case has a semi-rigid custom exterior with zipper closures, reinforced handle, and shoulder carrying strap. The reinforced EVA base offers protection from moisture, impact, dust, and other environmental factors. The molded interior perfectly fits, stores, and protects the NOCO GB500 Boost MAX UltraSafe jump starter. The **GBC016** case has additional pockets for carrying accessories. Protect your GB500 in your vehicle, garage, and on the go.

Quick Release buckles hold the protective faceplate open for easy access to the GB500's interface.

Lightweight foam structure protects the GB500 from all directions.

For **GB500** BOOST MAX™ UltraSafe® Jump Starter

## **GBC016**

Designed to allow the GB500 to be fully operational without the need to remove it from the case.

The NOCO Company 30339 Diamond Parkway, #102 Glenwillow, OH 44139 | USA 1.800.456.6626

NOCO Since 1914