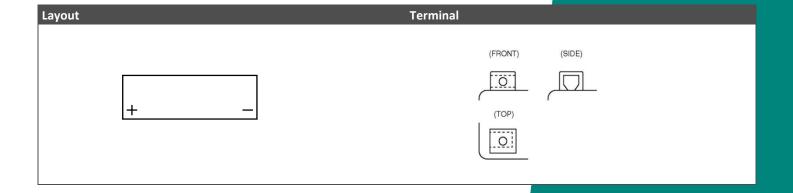

## YT14B-4 (12V 12Ah)

DIN: 51203

## Description

The motor battery YT14B-4, 12 volt, 12 Ah, is a starter battery with AGM technology. The YT14B-4 is already factory activated (filled and charged) and therefore ready to use at delivery. This lead-acid battery is leak-proof and maintenance free. Can be installed in tilted position up to 90°. The YT14B-4 is a real allrounder and suitable for seasonal use and short distances.

| Performance      |             |  |
|------------------|-------------|--|
| Rated Voltage    | 12          |  |
| Nominal Capacity | 12Ah (10hr) |  |
| CCA EN           | -           |  |





## **Features**

- Absorbent Glass Mat technology
- Advanced starting power
- Excellent vibration resistant
- 100% maintenance free
- Factory activated, ready to use!



(Note) All above information shall be changed without prior notice, Landport Batteries reserves the right to explain and update the latest information.