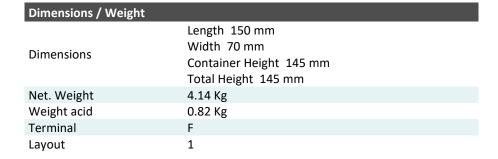

## YT14B-4 (12V 12Ah)

DIN: 51203

## Description

The motor battery YT14B-4, 12 volt, 12 Ah, is a starter battery with AGM technology. The YT14B-4 is already factory activated (filled and charged) and therefore ready to use at delivery. This lead-acid battery is leak-proof and maintenance free. Can be installed in tilted position up to 90°. The YT14B-4 is a real allrounder and suitable for seasonal use and short distances.