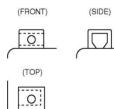

## Dimensions / WeightDimensionsLength 150 mm<br/>Width 88 mm<br/>Container Height 93 mm<br/>Total Height 93 mmNet. Weight3.15 KgWeight acid0.56 KgTerminalFLayout1

- Absorbent Glass Mat technology
- Advanced starting power
- Excellent vibration resistant
  - 100% maintenance free
  - Factory activated, ready to use!

Layout

Terminal

(Note) All above information shall be changed without prior notice, Landport Batteries reserves the right to explain and update the latest information.