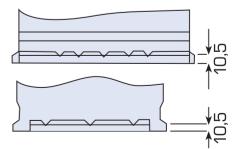

#### **Dimensions:**

278 mm length x 175 mm width x 175 mm height

Base hold down B13

No liability for printing errors. Errors and prior sale reserved. Illustrations similar. Booth 02/2021.

Layout 0