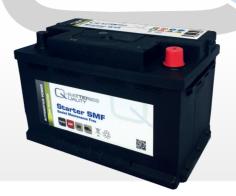

# **starter battery Q74**

74Ah; 640A

The Q-Batteries starter batteries are batteries tailored to the needs of modern vehicles such as cars, trucks, transporters, boats and many more and have brilliant starting characteristics and consistently high performance throughout the entire service life.

#### Technical features:

Voltage per Unit: 12 V
Capacity: 74 Ah
Cold Cranking Amps (CCA): 640 A

Weight: 16.9 kg +/- 3%

Layout: 0 (positiv pole right)

Base Hold-down: B13

#### **Dimensions:**

278 mm length x 175 mm width x 175 mm height

Base hold down B13

No liability for printing errors. Errors and prior sale reserved. Illustrations similar. Booth 02/2021.

Layout 0