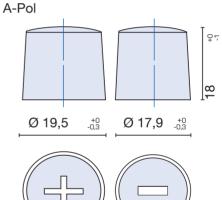

#### Technical features:

Voltage per Unit: 12 V
Capacity: 74 Ah
Cold Cranking Amps (CCA): 640 A

Weight: 16.9 kg +/- 3%

Layout: 0 (positiv pole right)

Base Hold-down: B13