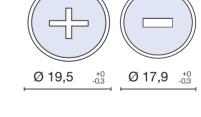

#### Technical features:

Voltage per Unit: 12 V
Capacity: 74 Ah
Cold Cranking Amps (CCA): 640 A

Weight: 16.9 kg +/- 3%

Layout: 0 (positiv pole right)

Base Hold-down: B13