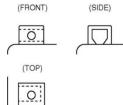

## Dimensions / WeightDimensionsLength 113 mm<br/>Width 70 mm<br/>Container Height 105 mm<br/>Total Height 105 mmNet. Weight2.15 KgWeight acid0.37 KgTerminalFLayout0

+

| eatur | es    |        |  |
|-------|-------|--------|--|
| •     | Abcor | hant C |  |