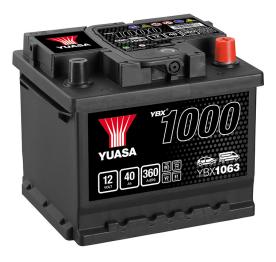

#### Yuasa YBX1063 - YBX1000 CaCa Batteries

**Performance** 

Voltage 12V Capacity (20-hour) 40Ah Cold Cranking Amps (EN1) 360A