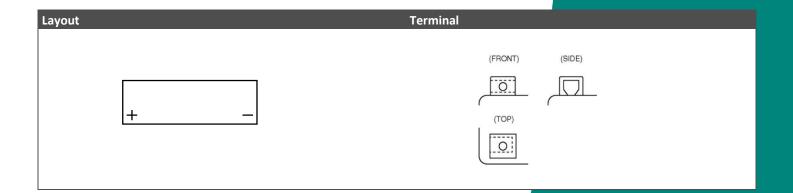

ATTERY

## YT12B-4 (12V 10Ah)

DIN: 51201

## Description

The motor battery YT12B-4, 12 volt, 10 Ah, is a starter battery with AGM technology. The YT12B-4 is already factory activated (filled and charged) and therefore ready to use at delivery. This lead-acid battery is leak-proof and maintenance free. Can be installed in tilted position up to 90°. The YT12B-4 is a real allrounder and suitable for seasonal use and short distances.

| Performance      |             |  |
|------------------|-------------|--|
| Rated Voltage    | 12          |  |
| Nominal Capacity | 10Ah (10hr) |  |
| CCA EN           | 175         |  |





## **Features**

- Absorbent Glass Mat technology
- Advanced starting power
- Excellent vibration resistant
- 100% maintenance free
- Factory activated, ready to use!



(Note) All above information shall be changed without prior notice, Landport Batteries reserves the right to explain and update the latest information.