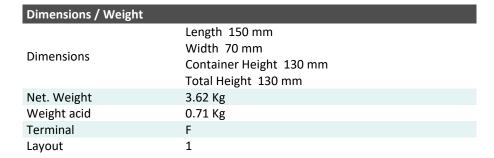

## LP MOTORCYCLE • SLA BATTERY

## YT12B-4 (12V 10Ah)

DIN: 51201

## Description

The motor battery YT12B-4, 12 volt, 10 Ah, is a starter battery with AGM technology. The YT12B-4 is already factory activated (filled and charged) and therefore ready to use at delivery. This lead-acid battery is leak-proof and maintenance free. Can be installed in tilted position up to 90°. The YT12B-4 is a real allrounder and suitable for seasonal use and short distances.

| Performance      |             |  |
|------------------|-------------|--|
| Rated Voltage    | 12          |  |
| Nominal Capacity | 10Ah (10hr) |  |
| CCA EN           | 175         |  |





## **Features**

- Absorbent Glass Mat technology
- Advanced starting power
- Excellent vibration resistant
- 100% maintenance free
- Factory activated, ready to use!



(Note) All above information shall be changed without prior notice, Landport Batteries reserves the right to explain and update the latest information.