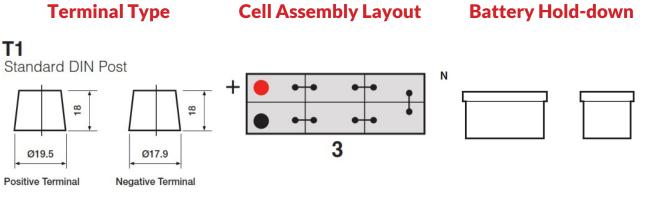

## **Container Features**

| Case Type                 | DIN C          |
|---------------------------|----------------|
| Cell Layout               | 3              |
| Hold Down                 | Ν              |
| State of Charge Indicator | ✓              |
| Handles                   | ✓              |
| Lid Type                  | SMF Double Lid |