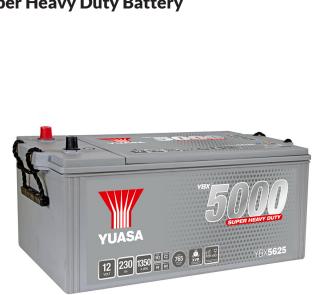

#### Yuasa YBX5625 - Super Heavy Duty Battery

Performance

Voltage12VCapacity (20-hour)230AhCold Cranking Amps (EN1)1350A

#### **Dimensions**

| Length | 516mm |
|--------|-------|
| Width  | 274mm |
| Height | 236mm |

## **Weights & Measures**

Mean Weight with Acid 56.7kg