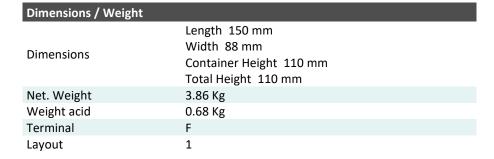

## YTZ14-S (12V 11.2Ah)

DIN: 51102

## Description

The motor battery YTZ14-S, 12 volt, 11,2 Ah, is a starter battery with AGM technology. The YTZ14-S is already factory activated (filled and charged) and therefore ready to use at delivery. This lead-acid battery is leak-proof and maintenance free. Can be installed in tilted position up to 90°. The YTZ14-S is a real allrounder and suitable for seasonal use and short distances.

| Performance      |               |  |
|------------------|---------------|--|
| Rated Voltage    | 12            |  |
| Nominal Capacity | 11.2Ah (10hr) |  |
| CCA EN           | -             |  |





## **Features**

- Absorbent Glass Mat technology
- Advanced starting power
- Excellent vibration resistant
- 100% maintenance free
- Factory activated, ready to use!



(Note) All above information shall be changed without prior notice, Landport Batteries reserves the right to explain and update the latest information.