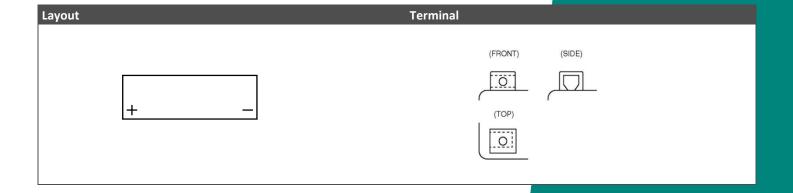

14-S (12V 11.2Ah)

DIN: 51102

## Description

The motor battery YTZ14-S, 12 volt, 11,2 Ah, is a starter battery with AGM technology. The YTZ14-S is already factory activated (filled and charged) and therefore ready to use at delivery. This lead-acid battery is leak-proof and maintenance free. Can be installed in tilted position up to 90°. The YTZ14-S is a real allrounder and suitable for seasonal use and short distances.

| Performance      |               |  |
|------------------|---------------|--|
| Rated Voltage    | 12            |  |
| Nominal Capacity | 11.2Ah (10hr) |  |
| CCA EN           | -             |  |





## **Features**

- Absorbent Glass Mat technology
- Advanced starting power
- Excellent vibration resistant
- 100% maintenance free
- Factory activated, ready to use!



(Note) All above information shall be changed without prior notice, Landport Batteries reserves the right to explain and update the latest information.