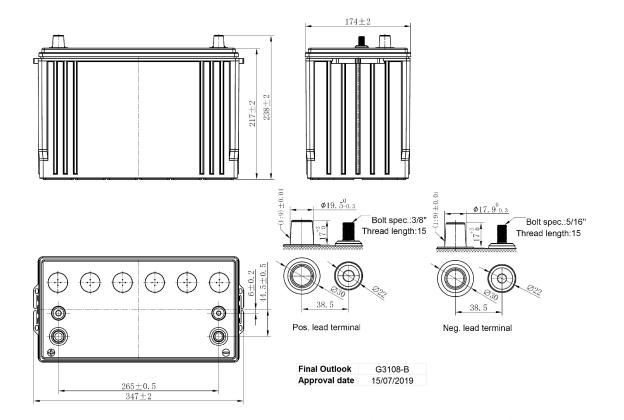

## **CUSTOMER DATASHEET**

Printed: 02/04/2020

Product Management
Transportation Europe

Central Article Code: G31080A08-B Created: 17/07/2019

Local Code: Modified: 26/02/2020

| PERFORMANCES                                                                                              |          |     | CONTAINER                    |                              |            |
|-----------------------------------------------------------------------------------------------------------|----------|-----|------------------------------|------------------------------|------------|
| Voltage (V):                                                                                              | 12 V     |     | Type:                        | G31                          | BLACK      |
| C20 (Ah):                                                                                                 | 100.0 20 | ) h | Hold Down:                   | B0                           |            |
| Cranking (A):                                                                                             | 850 E    | N   | H.D. Adapter:                | No                           |            |
| Charge:                                                                                                   | CHARGED  |     | COVER                        |                              |            |
| Technology:                                                                                               | AGM      |     | Type:                        | Flat/Press                   | BLUE LIGHT |
| Grid:                                                                                                     | Ca/Ca    |     | Polarity:                    | ETN 1                        |            |
|                                                                                                           |          |     | Terminals:                   | SAE M 3/8"- 5/16" taper&stud |            |
|                                                                                                           |          |     | Terminal Adapter:            | No                           |            |
|                                                                                                           |          |     | SOCI:                        | No                           |            |
|                                                                                                           |          |     | Ventilation:                 | Independent                  |            |
|                                                                                                           |          |     | Filter:                      | No                           |            |
| STD. DIMENSIONS                                                                                           |          |     | Lateral Plug:                | No                           |            |
| Length (mm ± 2):                                                                                          | 173      |     | PLUGS                        |                              |            |
| Width (mm ± 2):                                                                                           |          |     | Type: 6 x M18 Valve BLACK    |                              |            |
| Height (mm ± 2):                                                                                          | 240      |     | HANDLES                      |                              |            |
|                                                                                                           |          |     | Type: None                   |                              |            |
|                                                                                                           |          |     | OTHERS                       |                              |            |
|                                                                                                           |          |     | Degassing Tube:              | No                           |            |
| All figures show nominal values. Tolerances are according to EN50342 and applicable European Regulations. |          |     | 3/8-5/16 nuts in plastic bag |                              |            |