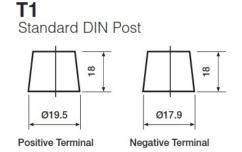

emand following the easing of COVID-19 lockdown measures, this product may be supplied without a state of charge indicator and not conform to the level of roll over protection advertised. Product performance and quality are not affected by this. Please check battery labels for specification details.

#### **Performance**

Voltage 12V Capacity (20-hour) 45Ah Cold Cranking Amps (EN1) 380A

#### **Dimensions**

Length207mmWidth175mmHeight190mm

## Weights & Measures

Mean Weight with Acid 12.7kg Acid Volume 3.1 litres



#### **Container Features**

Lid Type Central Venting

## **Technology**

Flame Arrestor
Technology
Ca/Ca
Separator
Recommended Charge Rate
Performance Marking
V

✓
Ca/Ca
PE

84

PE

84

W3-C2-V2-E1

## **Terminal Type**

# **Cell Assembly Layout**

## **Battery Hold-down**





Data Sheet generated on 16/08/2021 - E&OE