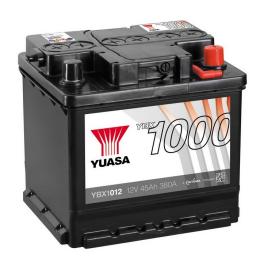

## **Yuasa Technical Data Sheet**

Yuasa YBX1012 - YBX1000 CaCa Batteries

\* Due to unprecedented demand following the easing of COVID-19 lockdown measures, this product may be supplied without a state of charge indicator and not conform to the level of roll over protection advertised. Product performance and quality are not affected by this. Please check battery labels for specification details.

#### **Performance**

Voltage 12V Capacity (20-hour) 45Ah Cold Cranking Amps (EN1) 380A

#### **Dimensions**

Length207mmWidth175mmHeight190mm

## Weights & Measures

Mean Weight with Acid 12.7kg Acid Volume 3.1 litres