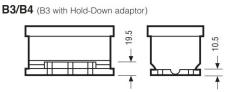

# **Yuasa Technical Data Sheet**

Yuasa YBX1027 - YBX1000 CaCa Batteries

\* Due to unprecedented demand following the easing of COVID-19 lockdown measures, this product may be supplied without a state of charge indicator and not conform to the level of roll over protection advertised. Product performance and quality are not affected by this. Please check battery labels for specification details.

#### **Performance**

Voltage 12V Capacity (20-hour) 56Ah Cold Cranking Amps (EN1) 510A

# **Dimensions**

Length 243mm Width 175mm Height 190mm

# Weights & Measures

Mean Weight with Acid 15kg Acid Volume 3.7 litres



#### **Container Features**

Lid Type Central Venting

## **Technology**

# **Terminal Type**

# **Cell Assembly Layout**

## **Battery Hold-down**







Data Sheet generated on 16/08/2021 - E&OE