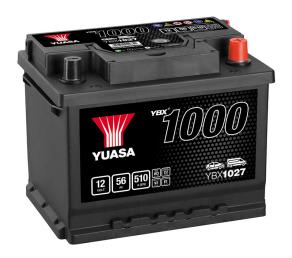

# **Yuasa Technical Data Sheet**

Yuasa YBX1027 - YBX1000 CaCa Batteries

\* Due to unprecedented demand following the easing of COVID-19 lockdown measures, this product may be supplied without a state of charge indicator and not conform to the level of roll over protection advertised. Product performance and quality are not affected by this. Please check battery labels for specification details.

#### **Performance**

Voltage 12V Capacity (20-hour) 56Ah Cold Cranking Amps (EN1) 510A

# **Dimensions**

Length 243mm Width 175mm Height 190mm

# Weights & Measures

Mean Weight with Acid 15kg Acid Volume 3.7 litres

#### **Container Features**

Lid Type Central Venting