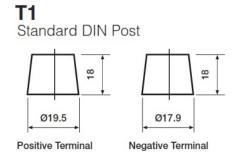

# **Yuasa Technical Data Sheet**

Yuasa YBX1027 - YBX1000 CaCa Batteries

\* Due to unprecedented demand following the easing of COVID-19 lockdown measures, this product may be supplied without a state of charge indicator and not conform to the level of roll over protection advertised. Product performance and quality are not affected by this. Please check battery labels for specification details.

#### **Performance**

Voltage 12V Capacity (20-hour) 56Ah Cold Cranking Amps (EN1) 510A

# **Dimensions**

Length 243mm Width 175mm Height 190mm

# Weights & Measures

Mean Weight with Acid 15kg Acid Volume 3.7 litres



#### **Container Features**

Lid Type Central Venting

## **Technology**

# **Terminal Type**

# **Cell Assembly Layout**

## **Battery Hold-down**







Data Sheet generated on 16/08/2021 - E&OE