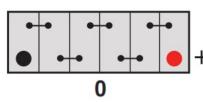

# **Yuasa Technical Data Sheet**

Yuasa YBX1027 - YBX1000 CaCa Batteries

\* Due to unprecedented demand following the easing of COVID-19 lockdown measures, this product may be supplied without a state of charge indicator and not conform to the level of roll over protection advertised. Product performance and quality are not affected by this. Please check battery labels for specification details.

#### **Performance**

Voltage 12V Capacity (20-hour) 56Ah Cold Cranking Amps (EN1) 510A

# **Dimensions**

Length 243mm Width 175mm Height 190mm

# Weights & Measures

Mean Weight with Acid 15kg Acid Volume 3.7 litres



#### **Container Features**

Lid Type Central Venting

## **Technology**

# **Terminal Type**

# **Cell Assembly Layout**

## **Battery Hold-down**







Data Sheet generated on 16/08/2021 - E&OE