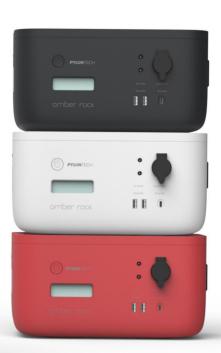

#### Innovative Portable Power Station

Built-in intelligent management system which can automatically manage the input and output, featuring a very perfect charge and discharge protection function.

Pylontech Self-producted LFP lithium battery issue for Safety and super excellent performance





# Boosting more power with Externable Battery Pack



Amber Rock 473Wh



Max. 27W for phone charge



Mini Amber 473Wh



Max. 60W for laptop charge



Amber Rock+Mini Amber 946Wh



PD2.0/QC3.0 Fast Charging port











## SOS Signal Light for Help



### Fashionable sharp and optional color





### You can power for...



#### Smart Power will always be with you

Enpowing your life when you go camping or on a caraaning holiday

During natural Hazard period, Amber rock will be the warm of the life

Bring light and hope to the off grid region

Outdoor Activity
Any time, Any place









#### Specification







| Nominal Capacity:     | 473Wh                                                                    | 473Wh           |
|-----------------------|--------------------------------------------------------------------------|-----------------|
| Cell Material:        | LFP lithium Ion                                                          | LFP Lithium Ion |
| Size:                 | 303*198*161                                                              | 303*198*108