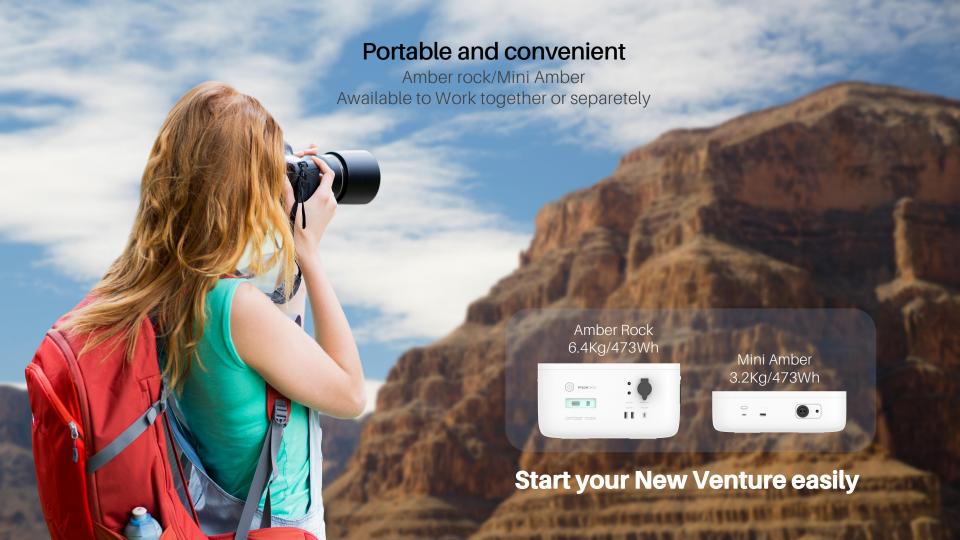

# Boosting more power with Externable Battery Pack

Amber Rock 473Wh

Max. 27W for phone charge

Mini Amber 473Wh

Max. 60W for laptop charge

Amber Rock+Mini Amber 946Wh

PD2.0/QC3.0 Fast Charging port

#### Smart Power will always be with you

Enpowing your life when you go camping or on a caraaning holiday

During natural Hazard period, Amber rock will be the warm of the life

Bring light and hope to the off grid region

Outdoor Activity
Any time, Any place

#### Specification

| Nominal Capacity:     | 473Wh                                                                    | 473Wh           |
|-----------------------|--------------------------------------------------------------------------|-----------------|
| Cell Material:        | LFP lithium Ion                                                          | LFP Lithium Ion |
| Size:                 | 303*198*161                                                              | 303*198*108     |
| Weight:               | 6.4kg                                                                    | 3.2kg           |
| Working temparaturel: | 0~50 ℃                                                                   | 0~50 °C         |
| Shelf Temperature:    | -20~60 ℃                                                                 | -20~60 ℃        |
| Output:               | 2 AC 2 USB 1 DC 1 Cigar Lighter 2 DC jack                                | 1 USB<br>1 DC   |
| Input:                | 9hrs full charged-Standard Charger<br>2hrs full charged-Optional Charger |                 |