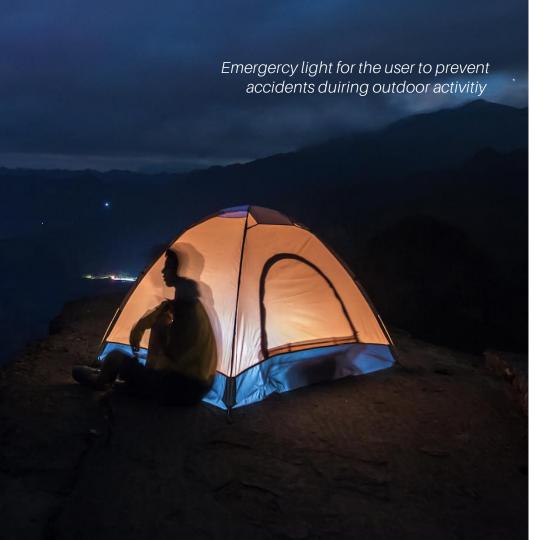

## SOS Signal Light for Help

#### Smart Power will always be with you

Enpowing your life when you go camping or on a caraaning holiday

During natural Hazard period, Amber rock will be the warm of the life

Bring light and hope to the off grid region