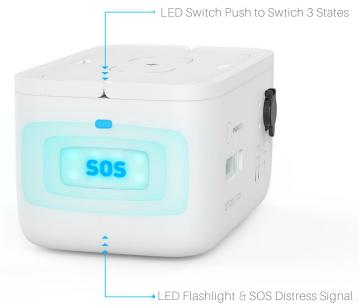

#### Innovative Portable Power Station

Built-in intelligent management system which can automatically manage the input and output, featuring a very perfect charge and discharge protection function.

Pylontech Self-producted LFP lithium battery issue for Safety and super excellent performance





# Boosting more power with Externable Battery Pack



Amber Rock 473Wh



Max. 27W for phone charge



Mini Amber 473Wh



Max. 60W for laptop charge



Amber Rock+Mini Amber 946Wh



PD2.0/QC3.0 Fast Charging port











## SOS Signal Light for Help



### Fashionable sharp and optional color





### You can power for...



#### Smart Power will always be with you

Enpowing your life when you go camping or on a caraaning holiday

During natural Hazard period, Amber rock will be the warm of the life

Bring light and hope to the off grid region

Outdoor Activity
Any time, Any place









#### Specification







| Nominal Capacity:     | 473Wh                                                                    | 473Wh           |
|-----------------------|--------------------------------------------------------------------------|-----------------|
| Cell Material:        | LFP lithium Ion                                                          | LFP Lithium Ion |
| Size:                 | 303*198*161