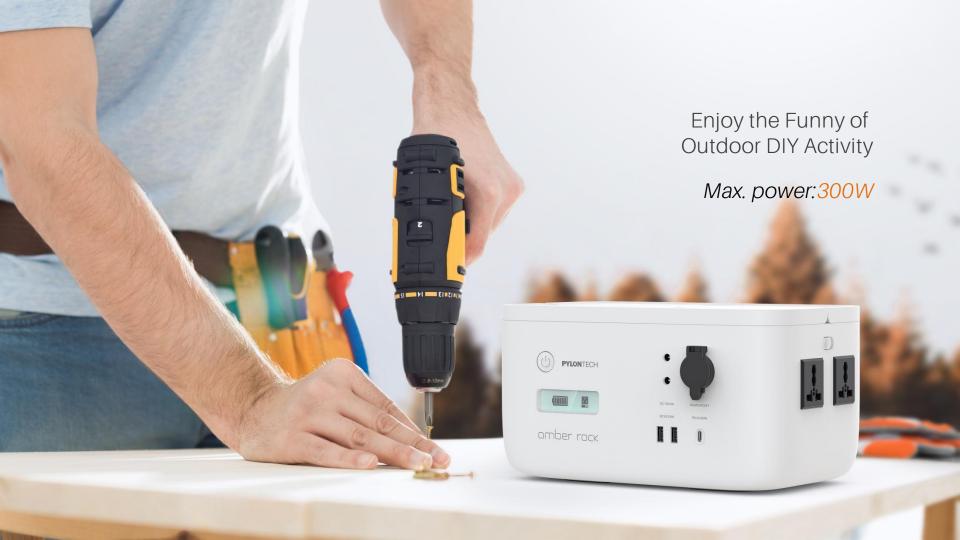

#### Innovative Portable Power Station

Built-in intelligent management system which can automatically manage the input and output, featuring a very perfect charge and discharge protection function.

Pylontech Self-producted LFP lithium battery issue for Safety and super excellent performance

Outdoor Activity
Any time, Any place