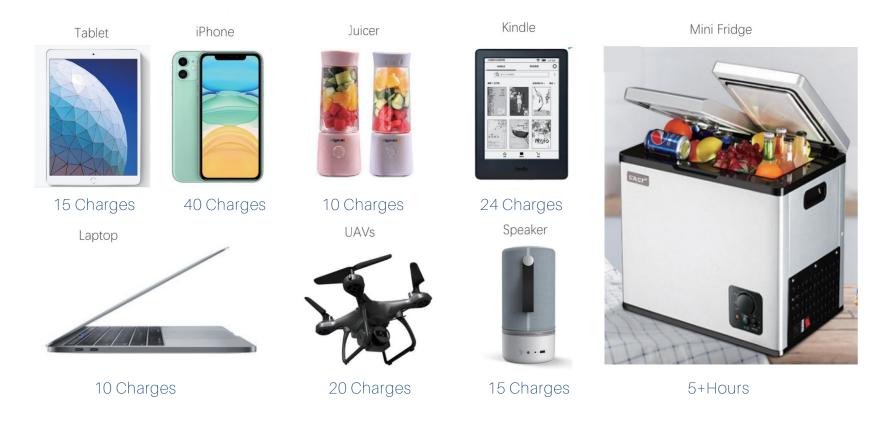

#### Innovative Portable Power Station

Built-in intelligent management system which can automatically manage the input and output, featuring a very perfect charge and discharge protection function.

Pylontech Self-producted LFP lithium battery issue for Safety and super excellent performance





# Boosting more power with Externable Battery Pack



Amber Rock 473Wh



Max. 27W for phone charge



Mini Amber 473Wh



Max. 60W for laptop charge



Amber Rock+Mini Amber 946Wh



PD2.0/QC3.0 Fast Charging port











## SOS Signal Light for Help



### Fashionable sharp and optional color





### You can power for...



#### Smart Power will always be with you

Enpowing your life when you go camping or on a caraaning holiday

During natural Hazard period, Amber rock will be the warm of the life

Bring light and hope to the off grid region

Outdoor Activity
Any time, Any place









#### Specification







| Nominal Capacity:     | 473Wh                                                                    | 473Wh           |
|-----------------------|--------------------------------------------------------------------------|-----------------|
| Cell Material:        | LFP lithium Ion                                                          | LFP Lithium Ion |
| Size:                 | 303*198*161                                                              | 303*198*108     |
| Weight:               |