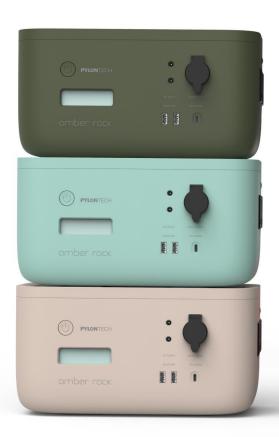

#### Innovative Portable Power Station

Built-in intelligent management system which can automatically manage the input and output, featuring a very perfect charge and discharge protection function.

Pylontech Self-producted LFP lithium battery issue for Safety and super excellent performance





# Boosting more power with Externable Battery Pack



Amber Rock 473Wh



Max. 27W for phone charge



Mini Amber 473Wh



Max. 60W for laptop charge



Amber Rock+Mini Amber 946Wh



PD2.0/QC3.0 Fast Charging port











## SOS Signal Light for Help



### Fashionable sharp and optional color





### You can power for...



#### Smart Power will always be with you

Enpowing your life when you go camping or on a caraaning holiday

During natural Hazard period, Amber rock will be the warm of the life

Bring light and hope to the off grid region

Outdoor Activity
Any time, Any place









#### Specification







| Nominal Capacity:     | 473Wh                                                                    | 473Wh           |
|-----------------------|--------------------------------------------------------------------------|-----------------|
| Cell Material:        | LFP lithium Ion                                                          | LFP Lithium Ion |
| Size:                 | 303*198*161                                                              | 303*198*108