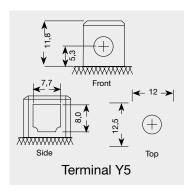

# Specification:

Voltage: 12 V
Capacity: 11 Ah
CCA (Cold Cranking Amps): 210 A (EN)
Weight: 3.6 kg +/- 3%

Terminal: Y5

Circuit: 1 (positive pole left)

Hold down: B00