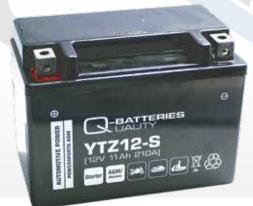

# motorcycle battery wet preloaded

YTZ12-S 12V 11 Ah; 210 A (EN)

The Q-Batteries motorcycle battery with AGM (Absorbent Glass Mat) technology is wet pre-charged. The batteries convince with a good charging acceptance and vibration resistant performance.

# Specification:

Voltage: 12 V
Capacity: 11 Ah
CCA (Cold Cranking Amps): 210 A (EN)
Weight: 3.6 kg +/- 3%

Terminal: Y5

Circuit: 1 (positive pole left)

Hold down: B00

### **Dimensions:**

150 mm Length x 87 mm Width x 110 mm Height

Liability is excluded for all printing errors and omissions. Subject to errors and prior sale. Illustration similar. 05/2021

Base hold down B00