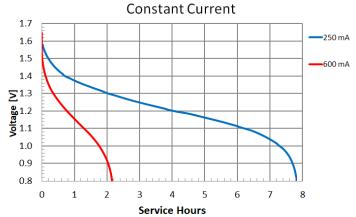

# **PROCELL®**

PROFESSIONAL BATTERIES
Procell Professional batteries
Berkshire Corporate Park
Phone: 1-800-544-5454 (Toll-free)

www.procell.com

Delivered capacity is dependent on the applied load, operating temperature and cut-off voltage. Please refer to the charts and discharge data shown for examples of the energy/service life that the battery will provide for various load conditions.

This data is subject to change. Performance information is typical. Contact Duracell for the latest information.

#### TYPICAL PERFORMANCE