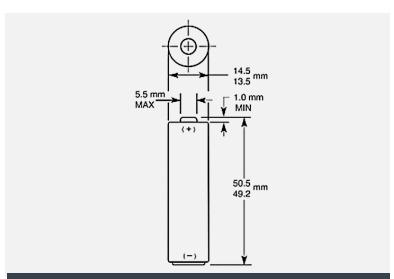

## ALKALINE-MANGANESE DIOXIDE BATTERY

Size: AA (LR6) PX1500

Dimensions shown are IEC standards

#### PHYSICAL CHARACTERISTICS

Typical weight 24.3 g (0.9 oz)

Typical volume
 8.4 cm³ (0.5 in³)

Terminals Flat