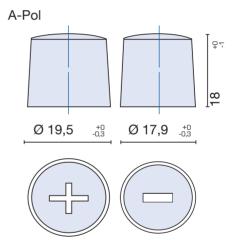

### **Dimensions:**

242 mm length x 175 mm width x 190 mm height

Ø 17,9 -0,3

Layout 0

Ø 19,5