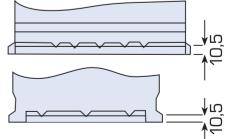

#### Technical features:

Voltage per Unit: 12 V
Capacity: 62 Ah
Cold Cranking Amps (CCA): 540 A

Weight: 14 kg +/- 3%

Layout: 0 (positiv pole right)

Base Hold-down: B13