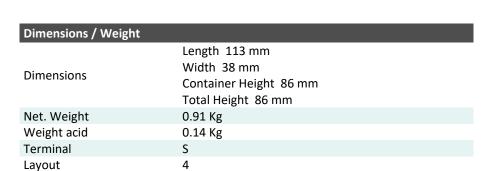

DIN: 50302

## Description

The motor battery YT4B-5, 12 volt, 2,3 Ah, is a starter battery with AGM technology. The YT4B-5 is already factory activated (filled and charged) and therefore ready to use at delivery. This lead-acid battery is leak-proof and maintenance free. Can be installed in tilted position up to 90°. The YT4B-5 is a real allrounder and suitable for seasonal use and short distances.

| Performance      |              |
|------------------|--------------|
| Rated Voltage    | 12           |
| Nominal Capacity | 2.3Ah (10hr) |
| CCA EN           | 40           |





## Features

- Absorbent Glass Mat technology
- Advanced starting power
- Excellent vibration resistant
- 100% maintenance free
- Factory activated, ready to use!

| + |
|---|

(Note) All above information shall be changed without prior notice, Landport Batteries reserves the right to explain and update the latest information.