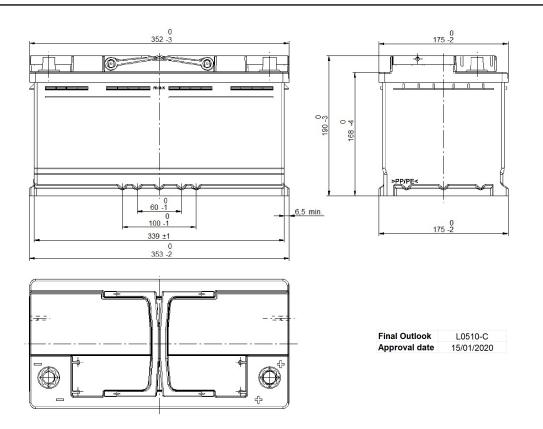

## **CUSTOMER DATASHEET**

Printed: 27/05/2021

Product Management
Transportation Europe

Central Article Code: L05097C10-C Created: 25/07/2019

Local Code: Modified: 22/02/2021

| PERFORMANCES                                             |                                                       | CONTAINER         |                                 |
|----------------------------------------------------------|-------------------------------------------------------|-------------------|---------------------------------|
| Voltage (V):                                             | 12 V                                                  | Type:             | L05 BLACK                       |
| C20 (Ah):                                                | 100.0 20 h                                            | Hold Down:        | B13                             |
| Cranking (A):                                            | 900 EN                                                | H.D. Adapter:     | No                              |
| Charge:                                                  | WET                                                   |                   | COVER                           |
| Technology:                                              | Vented/Flooded                                        | Type:             | Double with Integrat BLACK      |
| Grid:                                                    | Ca/Ca                                                 | Polarity:         | ETN 0                           |
|                                                          |                                                       | Terminals:        | EN taper post                   |
|                                                          |                                                       | Terminal Adapter: | No                              |
|                                                          |                                                       | SOCI:             | No                              |
|                                                          |                                                       | Ventilation:      | Central                         |
| STD. DIMENSIONS                                          |                                                       | Filter:           | 2 Filters                       |
| Length (mm ± 2):                                         | 353                                                   | Lateral Plug:     | Standard Right side BLACK shape |
| Width (mm ± 2):                                          | 175                                                   |                   | PLUGS                           |
| Height (mm ± 2):                                         | 190                                                   | Type: 1 x Vent S  | ealed PSL-OE ha BLACK           |
|                                                          |                                                       |                   | HANDLES                         |
|                                                          |                                                       | Type: 2 x PSL O   | E Integrated BLACK              |
|                                                          |                                                       |                   | OTHERS                          |
|                                                          |                                                       | Degassing Tube:   | No                              |
| All figures show nominal va<br>and applicable European R | lues. Tolerances are according to EN50342 egulations. |                   |                                 |